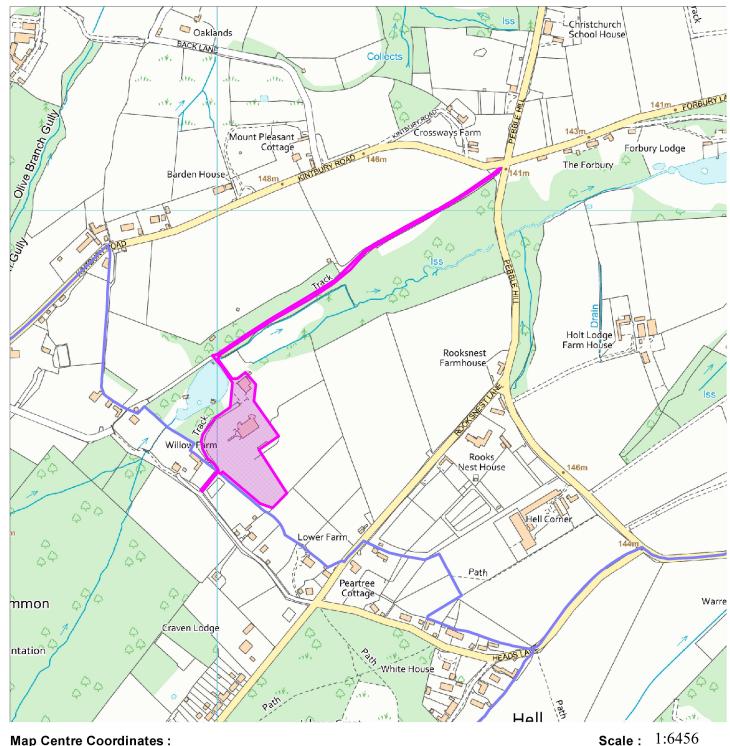

## 22/01901/FULMAJ

## Deerbourne, Inkpen, Hungerford RG17 9DE

## **Map Centre Coordinates:**

Reproduced from the Ordnance Survey map with the permission of the Controller of Her Majesty's Stationery Office © Crown Copyright 2003.

Unauthorised reproduction infringes Crown Copyright and may lead to prosecution or civil proceedings .